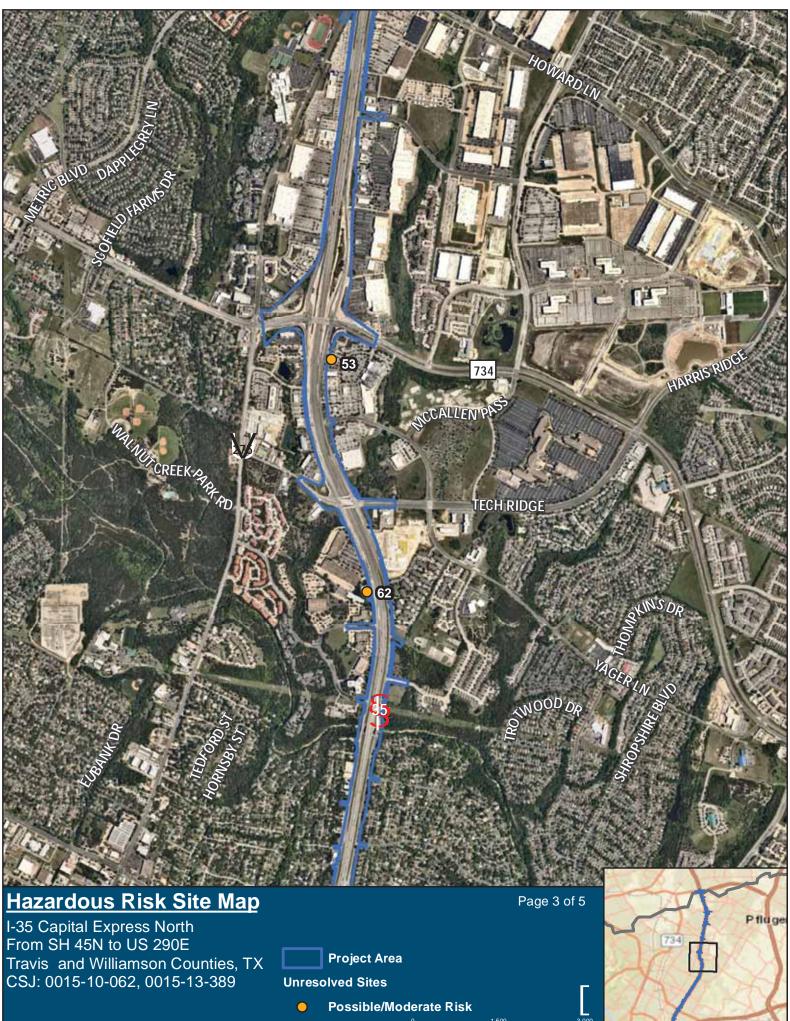

f the project area remained unchanged. Photographs from the site visit can be found in **Appendix B**.

## 4.0 Conclusion

The study area conditions appear consistent with what was observed in the May 2020 ISA and November 2020 design change memo. No indications of new hazardous material issues were observed during the field investigation. Though four parcels have new developments or are currently under construction, aerial imagery comparisons between the ISA 2019 aerial and the Google Earth March 2020 and March 2021 imagery did not identify any new issues or concerns.

*Appendix A Hazardous Materials Location Map* 



Source: Google Earth Aerial Imagery 2021



Travis and Williamson Counties, TX CSJ: 0015-10-062, 0015-13-389

- Anticipated/High Risk
- Possible/Moderate Risk 0
- Low Risk







*Appendix B Site Visit Photographs* 



Photo 1. View of ongoing construction immediately adjacent to Cheddar Loop Road.



Photo 2. View of ongoing construction and a completed building associated with the development along Cheddar Loop Road. Some of the complete structures are occupied by commercial businesses.



Photo 3. A view of the development of multi-family townhomes near Tech Ridge Boulevard.



Photo 4. View of the multi-family housing development along Norwood Park Boulevard.