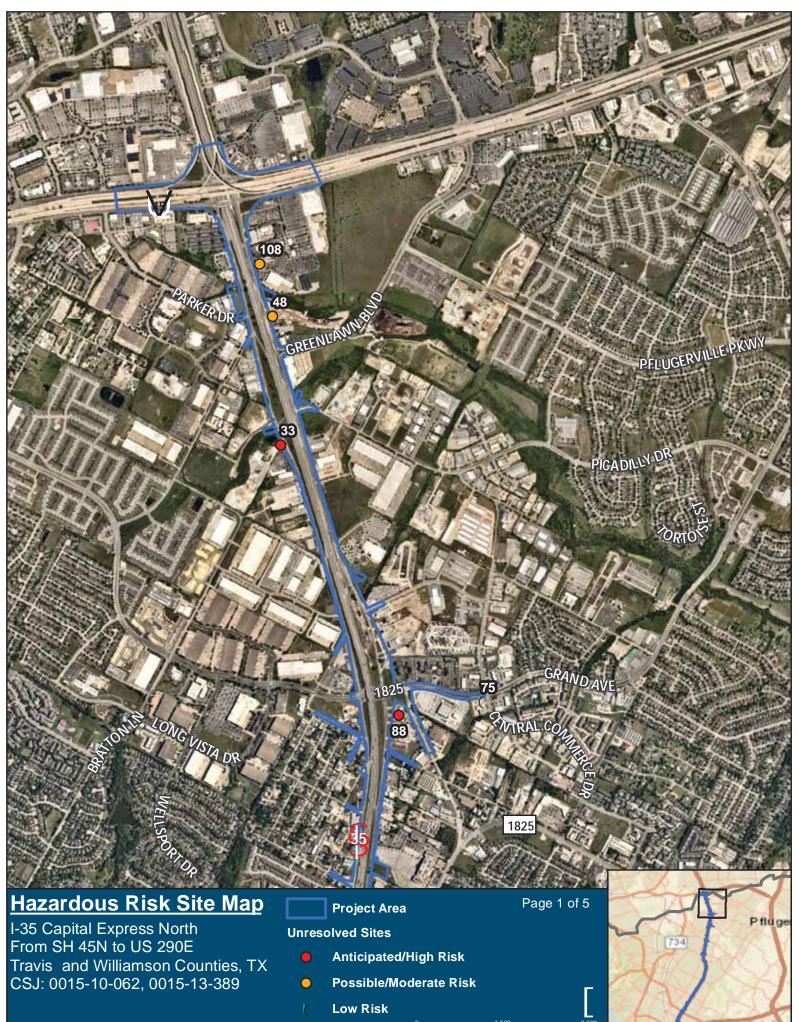

21 imagery is located in **Appendix A**. A June 4, 2021, site visit confirmed the new developments seen on aerials, and also confirmed the remaining land use in the vicinity of the project area remained unchanged. Photographs from the site visit can be found in **Appendix B**.

## 4.0 Conclusion

The study area conditions appear consistent with what was observed in the May 2020 ISA and November 2020 design change memo. No indications of new hazardous material issues were observed during the field investigation. Though four parcels have new developments or are currently under construction, aerial imagery comparisons between the ISA 2019 aerial and the Google Earth March 2020 and March 2021 imagery did not identify any new issues or concerns.

*Appendix A Hazardous Materials Location Map* 



Source: Google Earth Aerial Imagery 2021



Travis and Williamson Counties, TX CSJ: 0015-10-062, 0015-13-389

- Anticipated/High Risk
- Possible/Moderate Risk 0
- Low Risk







*Appendix B Site Visit Photographs* 



Photo 1. View of ongoing construction immediately adjacent to Cheddar Loop Road.



Photo 2. View of ongoing construction and a completed building associated with the development along Cheddar Loop Road. Some of the complete structures are occupied by commercial businesses.



Photo 3. A view of the development of multi-family townhomes near Tech Ridge Boulevard.



Photo 4. View of the multi-family housing development along Norwood Park Boulevard.