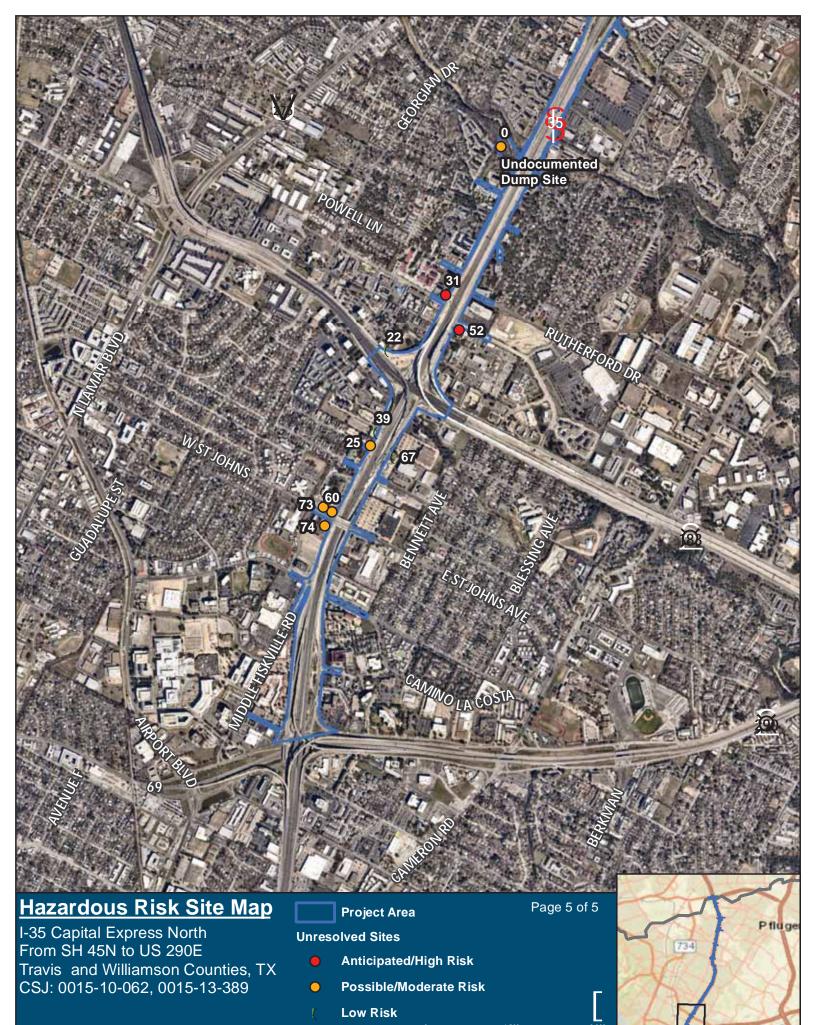

e project area remained unchanged. Photographs from the site visit can be found in **Appendix B**.

## 4.0 Conclusion

The study area conditions appear consistent with what was observed in the May 2020 ISA and November 2020 design change memo. No indications of new hazardous material issues were observed during the field investigation. Though four parcels have new developments or are currently under construction, aerial imagery comparisons between the ISA 2019 aerial and the Google Earth March 2020 and March 2021 imagery did not identify any new issues or concerns.

*Appendix A Hazardous Materials Location Map* 



Source: Google Earth Aerial Imagery 2021



Travis and Williamson Counties, TX CSJ: 0015-10-062, 0015-13-389

- Anticipated/High Risk
- Possible/Moderate Risk 0
- Low Risk







*Appendix B Site Visit Photographs* 



Photo 1. View of ongoing construction immediately adjacent to Cheddar Loop Road.



Photo 2. View of ongoing construction and a completed building associated with the development along Cheddar Loop Road. Some of the complete structures are occupied by commercial businesses.



Photo 3. A view of the development of multi-family townhomes near Tech Ridge Boulevard.



Photo 4. View of the multi-family housing development along Norwood Park Boulevard.