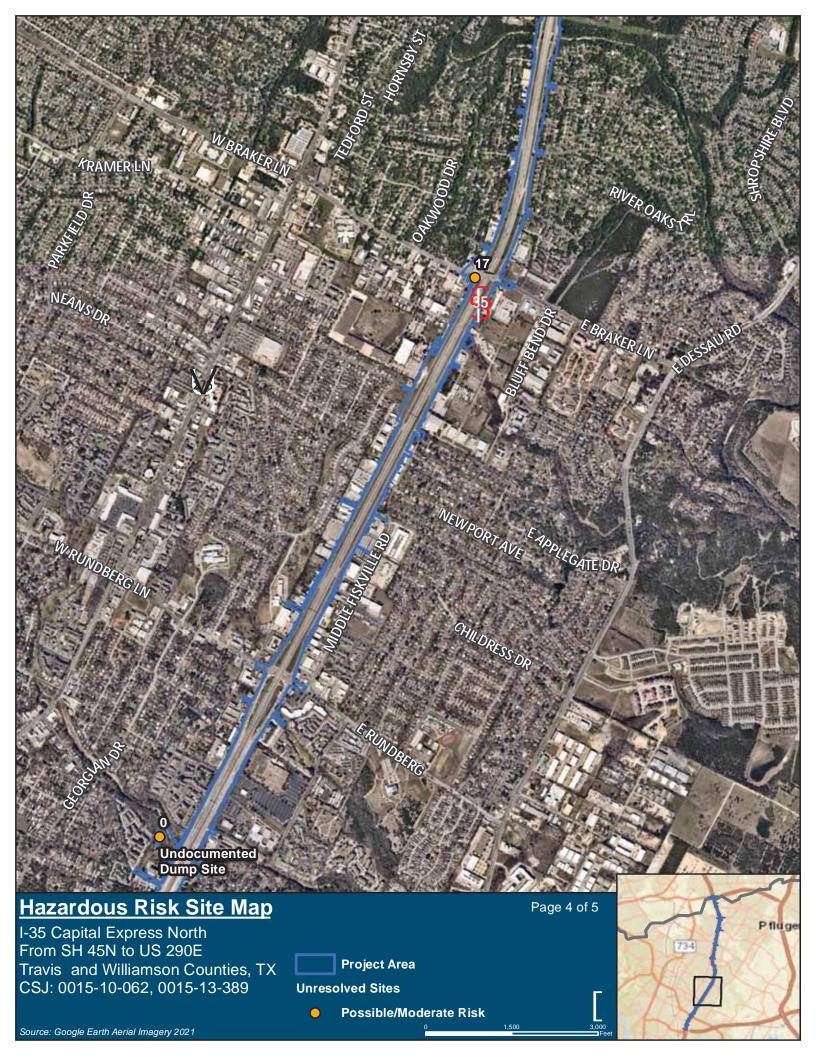

the project area remained unchanged. Photographs from the site visit can be found in **Appendix B**.

## 4.0 Conclusion

The study area conditions appear consistent with what was observed in the May 2020 ISA and November 2020 design change memo. No indications of new hazardous material issues were observed during the field investigation. Though four parcels have new developments or are currently under construction, aerial imagery comparisons between the ISA 2019 aerial and the Google Earth March 2020 and March 2021 imagery did not identify any new issues or concerns.

*Appendix A Hazardous Materials Location Map* 



Source: Google Earth Aerial Imagery 2021



Travis and Williamson Counties, TX CSJ: 0015-10-062, 0015-13-389

- Anticipated/High Risk
- Possible/Moderate Risk 0
- Low Risk







*Appendix B Site Visit Photographs* 



Photo 1. View of ongoing construction immediately adjacent to Cheddar Loop Road.



Photo 2. View of ongoing construction and a completed building associated with the development along Cheddar Loop Road. Some of the complete structures are occupied by commercial businesses.



Photo 3. A view of the development of multi-family townhomes near Tech Ridge Boulevard.



Photo 4. View of the multi-family housing development along Norwood Park Boulevard.