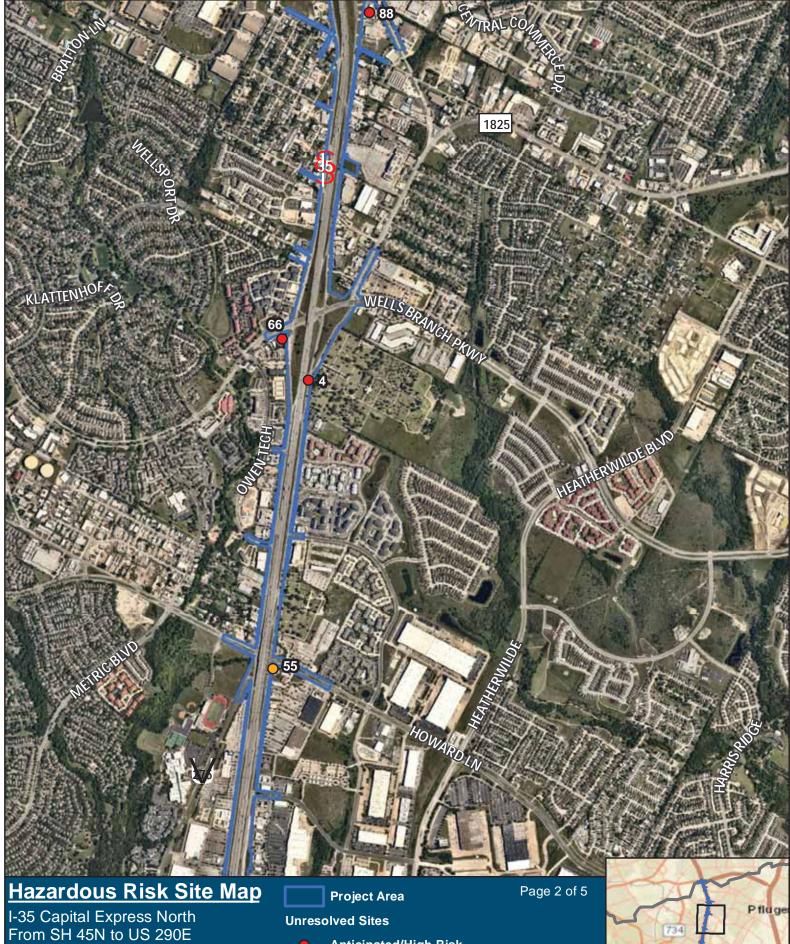

une 4, 2021, site visit confirmed the new developments seen on aerials, and also confirmed the remaining land use in the vicinity of the project area remained unchanged. Photographs from the site visit can be found in **Appendix B**.

## 4.0 Conclusion

The study area conditions appear consistent with what was observed in the May 2020 ISA and November 2020 design change memo. No indications of new hazardous material issues were observed during the field investigation. Though four parcels have new developments or are currently under construction, aerial imagery comparisons between the ISA 2019 aerial and the Google Earth March 2020 and March 2021 imagery did not identify any new issues or concerns.

*Appendix A Hazardous Materials Location Map* 



Source: Google Earth Aerial Imagery 2021



Travis and Williamson Counties, TX CSJ: 0015-10-062, 0015-13-389

- Anticipated/High Risk
- Possible/Moderate Risk 0
- Low Risk







*Appendix B Site Visit Photographs* 



Photo 1. View of ongoing construction immediately adjacent to Cheddar Loop Road.



Photo 2. View of ongoing construction and a completed building associated with the development along Cheddar Loop Road. Some of the complete structures are occupied by commercial businesses.



Photo 3. A view of the development of multi-family townhomes near Tech Ridge Boulevard.



Photo 4. View of the multi-family housing development along Norwood Park Boulevard.